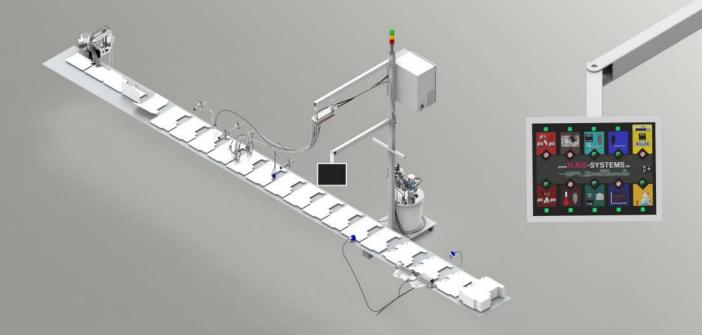

## **TOPGUARD**

In today's time, main focus in box production is quality assurance. Printing, cutting and gluing must be under strict and constant control because even small mistakes may cause huge problems. KAS developed especially for the process of box production the quality assurance system TOPGUARD. System TOPGUARD is modular so that customer can choose exactly the modules which are needed. It is expandable at any time by adding modules. These quality assurance modules are available:

- BCC Bar Code Check
- GDC Glue Disk Check
- GJC Glue Jet Check
- PDC Position Detection Check

Of course a very important part of quality insurance is error tracking and faulty carton ejecting. If a machine has a built-in ejector, carton ejecting process is easily done. In case the machine does not have a built-in ejector, KAS offers the following ejector sys

- FE100 stand alone flipper module
- LE100 linear ejector module
- RE100 rotary ejector module

Alternatively to ejecting faulty cartons it is also possible to mark faulty cartons. For marking faulty cartons KAS offers:

- pneumatic kicking out of faulty cartons
- spraying marker liquid on faulty cartons
- acoustic and optically signalizing of faulty cartons

Apart from quality assurance modules, TOPGUARD can also be equipped with GJA Glue Jet Application. Since TOPGUARD is extremely powerful in glue application, other Systems like System MATRIX and System CORRUGATED are straight-up developments of the standard TOPGUARD system.