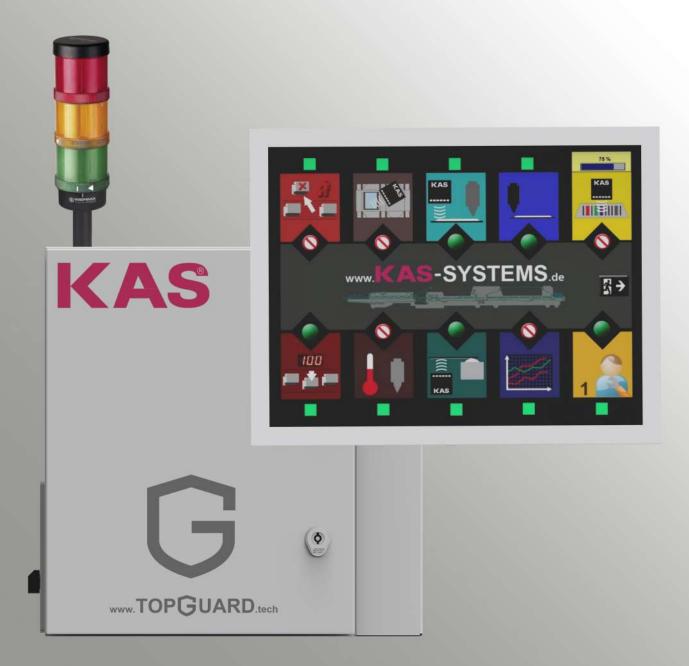

## **TOPGUARD**

In today's time, main focus in box production is quality assurance. Printing, cutting and gluing must be under strict and constant control because even small mistakes may cause huge problems. KAS developed especially for the process of box production the quality assurance system TOPGUARD. System TOPGUARD is modular so that customer can choose exactly the modules which are needed. It is expandable at any time by adding modules. These quality assurance modules are available:

- BCC Bar Code Check
- GDC Glue Disk Check
- GJC Glue Jet Check
- PDC Position Detection Check

Of course a very important part of quality insurance is error tracking and faulty carton ejecting. If a machine has a built-in ejector, carton ejecting process is easily done. In case the machine does not have a built-in ejector, KAS offers the following ejector sys

- FE100 stand alone flipper module
- LE100 linear ejector module
- RE100 rotary ejector module

Alternatively to ejecting faulty cartons it is also possible to mark faulty cartons. For marking faulty cartons KAS offers:

- pneumatic kicking out of faulty cartons
- spraying marker liquid on faulty cartons
- acoustic and optically signalizing of faulty cartons

Apart from quality assurance modules, TOPGUARD can also be equipped with GJA Glue Jet Application. Since TOPGUARD is extremely powerful in glue application, other Systems like System MATRIX and System CORRUGATED are straight-up developments of the standard TOPGUARD system.