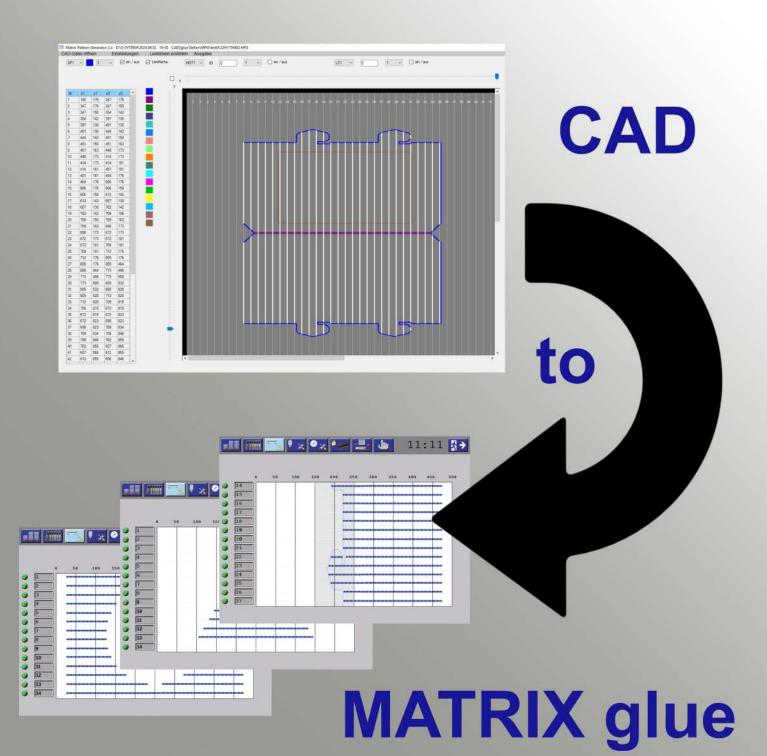

KAS reflected this need by developing the Windows based software "Matrix-Pattern-Generator" MPG. The MPG software inputs CAD data and outputs ready generated gluing patterns. Building this bridge between CAD and glue application is an essential prerequisite for achieving the Industry 4.0 standard.

## **CAD 2 MATRIX**

Imports CAD data and outputs gluing patterns