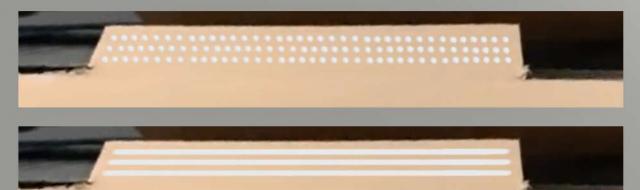

## Corrugated

In corrugated cardboard gluing the construction of these machines allows the use of glue applicators which can change their position between a working position and a parking position. In parking position, the glue applicator head stays in a bowl of water which definitely prevents it from drying out. This guarantees trouble free work and makes gluing very comfortable. Gluing from top to bottom is just as possible as gluing from bottom to top.

In order to fulfill quality assurance requirements, a glue check sensor guards error free production. Boxes that do not meet the quality standards are marked by spraying an invisible UV-marker-liquid later in the machine flow.