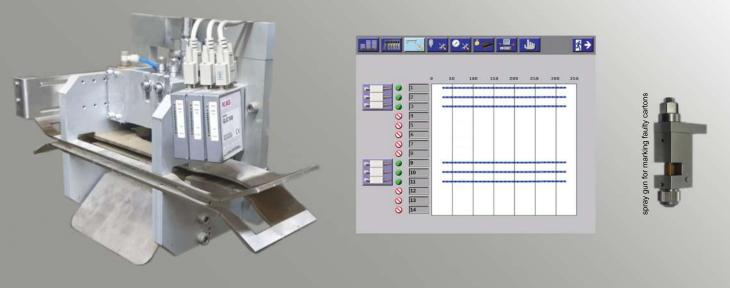

## Corrugated

In corrugated cardboard gluing the construction of these machines allows the use of glue applicators which can change their position between a working position and a parking position. In parking position, the glue applicator head stays in a bowl of water which definitely prevents it from drying out. This guarantees trouble free work and makes gluing very comfortable. Gluing from top to bottom is just as possible as gluing from bottom to top.

In order to fulfill quality assurance requirements, a glue check sensor guards error free production. Boxes that do not meet the quality standards are marked by spraying an invisible UV-marker-liquid later in the machine flow.