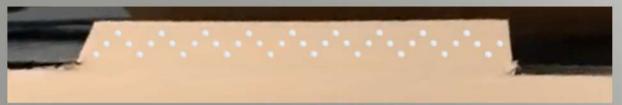

In order to fulfill quality assurance requirements, a glue check sensor guards error free production. Boxes that do not meet the quality standards are marked by spraying an invisible UV-marker-liquid later in the machine flow.