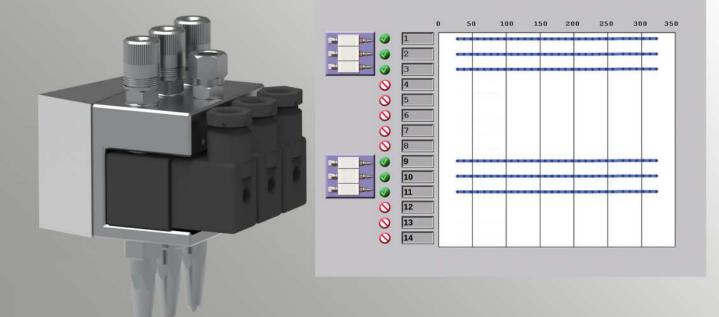

## Corrugated

In corrugated cardboard gluing the construction of these machines allows the use of glue applicators which can change their position between a working position and a parking position. In parking position, the glue applicator head stays in a bowl of water which definitely prevents it from drying out. This guarantees trouble free work and makes gluing very comfortable. Gluing from top to bottom is just as possible as gluing from bottom to top.

In order to fulfill quality assurance requirements, a glue check sensor guards error free production. Boxes that do not meet the quality standards are marked by spraying an invisible UV-marker-liquid later in the machine flow.