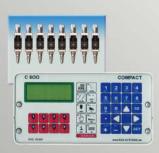

## COMPACT

If the customer's focus is on compactness and ease of use when applying adhesives, COMPACT is the best answer from KAS. The main focus is flexibility and cost efficiency.

COMPACT systems start from 2 channel glue application systems up to 8 channel glue application systems with different versions going up in increments of 2 channels (with the exception for C1600, which supports 16 channels). This way the customer can choose what number of glue channels best suits his needs.

COMPACT controllers are very easy to use, but behind its simplicity it has many features only seen on high end gluing systems.

Another top feature is reliability. While most gluing systems are built-up of multiple microprocessors which increases the statistical failure rate, COMPACT was developed to fit all features in only one single but very powerful microprocessor.

## **COMPACT**

Control unit for glue application