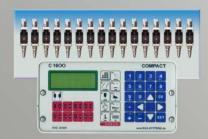

## COMPACT

If the customer's focus is on compactness and ease of use when applying adhesives, COMPACT is the best answer from KAS. The main focus is flexibility and cost efficiency.

COMPACT systems start from 2 channel glue application systems up to 8 channel glue application systems with different versions going up in increments of 2 channels (with the exception for C1600, which supports 16 channels). This way the customer can choose what number of glue channels best suits his needs.

Due to the great interest in COMPACT control units, KAS developed an additional COMPACT controller on top of the existing COMPACT controllers which can handle up to 16-glue-channels which lives up to its name keeping operation as simple as known.

## **COMPACT**

Control unit for glue application