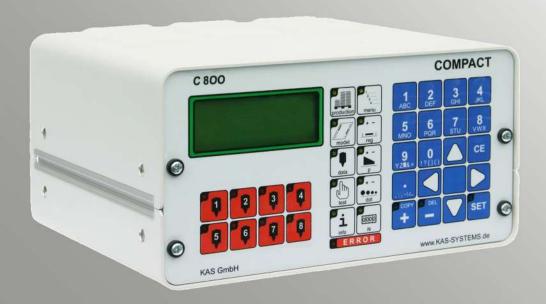

## COMPACT

If the customer's focus is on compactness and ease of use when applying adhesives, COMPACT is the best answer from KAS. The main focus is flexibility and cost efficiency.

COMPACT systems start from 2 channel glue application systems up to 8 channel glue application systems with different versions going up in increments of 2 channels (with the exception for C1600, which supports 16 channels). This way the customer can choose what number of glue channels best suits his needs.

COMPACT controllers are very easy to use, but behind its simplicity it has many features only seen on high end gluing systems.

Another top feature is reliability. While most gluing systems are built-up of multiple microprocessors which increases the statistical failure rate, COMPACT was developed to fit all features in only one single but very powerful microprocessor.

A major problem in this day and age is the complexity of systems. This creates problems especially when employees with very different levels of training have to be able to operate the system. KAS clearly focuses on simplicity of operation, which is achieved through clear and short menus that can be easily reached by fast access keys. COMPACT also has many built-in checking routines in order to detect problems as soon as possible and in the event of an error, COMPACT displays a description of the error in scrolling text, which gives the operator the information on how to correct the error. For these reasons, the COMPACT systems are truly called "The easy way to glue".

## **COMPACT**

Control unit for glue application