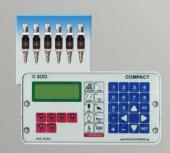

## COMPACT

If the customer's focus is on compactness and ease of use when applying adhesives, COMPACT is the best answer from KAS. The main focus is flexibility and cost efficiency.

COMPACT systems start from 2 channel glue application systems up to 8 channel glue application systems with different versions going up in increments of 2 channels (with the exception for C1600, which supports 16 channels). This way the customer can choose what number of glue channels best suits his needs.

COMPACT controllers are very easy to use, but behind its simplicity it has many features only seen on high end gluing systems.

Another top feature is reliability. While most gluing systems are built-up of multiple microprocessors which increases the statistical failure rate, COMPACT was developed to fit all features in only one single but very powerful microprocessor.

## **COMPACT**

Control unit for glue application