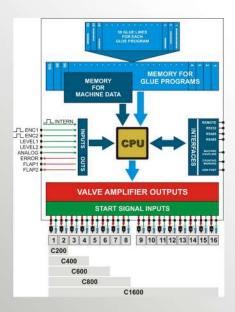

## COMPACT

If the customer's focus is on compactness and ease of use when applying adhesives, COMPACT is the best answer from KAS. The main focus is flexibility and cost efficiency.

COMPACT systems start from 2 channel glue application systems up to 8 channel glue application systems with different versions going up in increments of 2 channels (with the exception for C1600, which supports 16 channels). This way the customer can choose what number of glue channels best suits his needs.

Due to the great interest in COMPACT control units, KAS developed an additional COMPACT controller on top of the existing COMPACT controllers which can handle up to 16-glue-channels which lives up to its name keeping operation as simple as known.