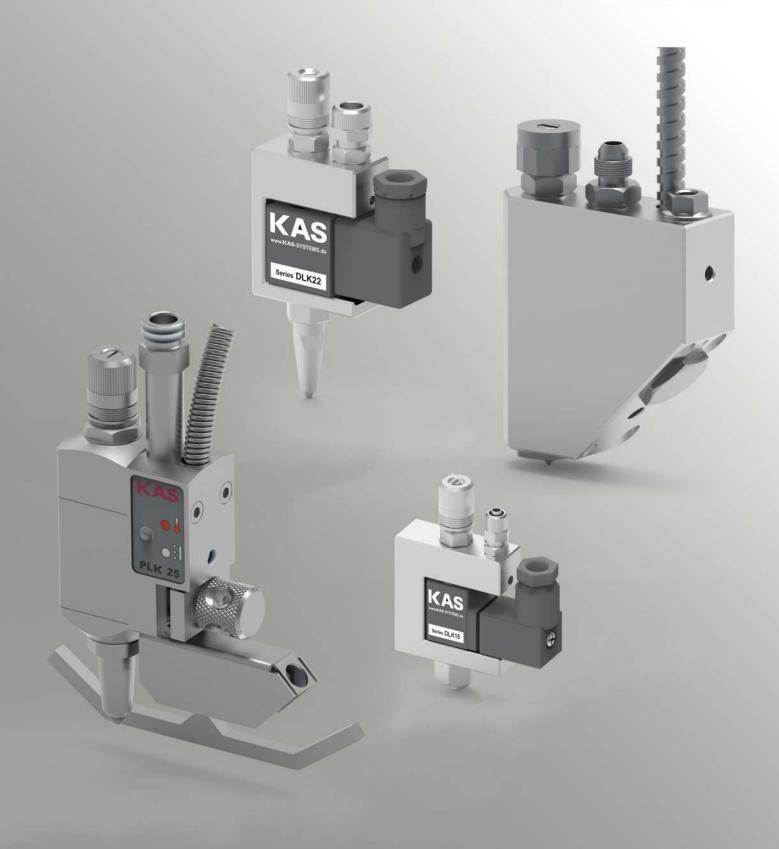

**GJA** Glue Jet Application

PLK24, DLK22, DLK15, VPower

## Glue Jet Application

Applying adhesives is the job of adhesive application valves and in the TOPGUARD system the GJA (Glue Jet Application) module takes over their programming and control.

Clarity and ease of use have been combined with universality and maximum performance. The GJA module is freely configurable and can, for example, be easily adapted to a wide variety of application valve types (electric, pneumatic, electro-pneumatic). The different valve types are visually displayed to the user and the type of power supply is preconfigured using system parameters.