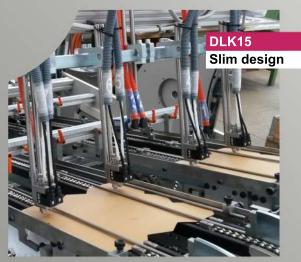

**GJA** Glue Jet Application

PLK24, DLK22, DLK15, VPower

## Glue Jet Application

Applying adhesives is the job of adhesive application valves and in the TOPGUARD system the GJA (Glue Jet Application) module takes over their programming and control.

Clarity and ease of use have been combined with universality and maximum performance. The GJA module is freely configurable and can, for example, be easily adapted to a wide variety of application valve types (electric, pneumatic, electro-pneumatic). The different valve types are visually displayed to the user and the type of power supply is preconfigured using system parameters.