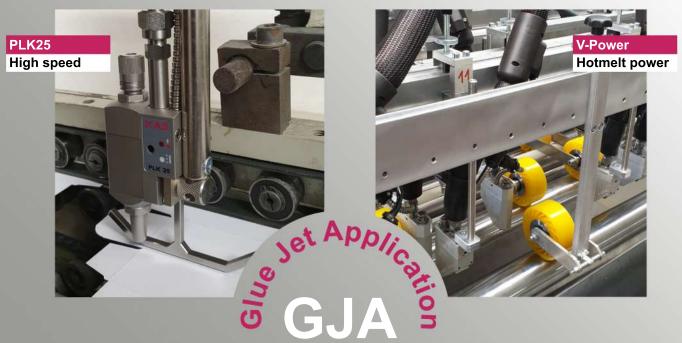

**GJA** Glue Jet Application

PLK24, DLK22, DLK15, VPower

## Glue Jet Application

Applying adhesives is the job of adhesive application valves and in the TOPGUARD system the GJA (Glue Jet Application) module takes over their programming and control.

Clarity and ease of use have been combined with universality and maximum performance. The GJA module is freely configurable and can, for example, be easily adapted to a wide variety of application valve types (electric, pneumatic, electro-pneumatic). The different valve types are visually displayed to the user and the type of power supply is preconfigured using system parameters.