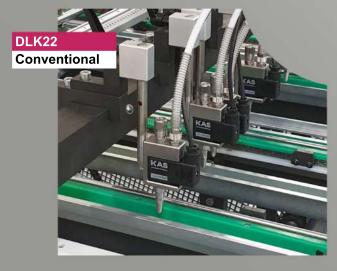

**GJA** Glue Jet Application

PLK24, DLK22, DLK15, VPower

## Glue Jet Application

Applying adhesives is the job of adhesive application valves and in the TOPGUARD system the GJA (Glue Jet Application) module takes over their programming and control.

Clarity and ease of use have been combined with universality and maximum performance. The GJA module is freely configurable and can, for example, be easily adapted to a wide variety of application valve types (electric, pneumatic, electro-pneumatic). The different valve types are visually displayed to the user and the type of power supply is preconfigured using system parameters.