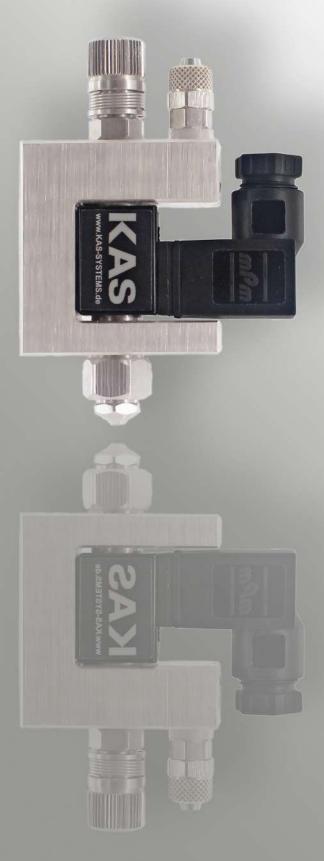

**DLK15** Glue Gun

Fully electric glue gun

## **Series DLK15**

For applying smallest and most precise glue dots, the DLK15 glue gun is the perfect choice. The main focus while developing DLK15 was reaching highest application speed combined with best glue dot performance. DLK15 guns fit excellent on all paper converting machines. They are also perfect in use on folding machines and carton erecting machines where single and small glue dots are required. With their small modules with of only 15mm they find mounting place in all machines. Their switching cycle goes up to 1000Hz while using low viscosity glue. DLK15 glue guns might be equipped with a shutter which moves under the nozzle when machine stops and prevent the nozzle from drying. This guarantees a troublefree production work. Las guns also works upside down which makes this gun excellent for applying glue from below.