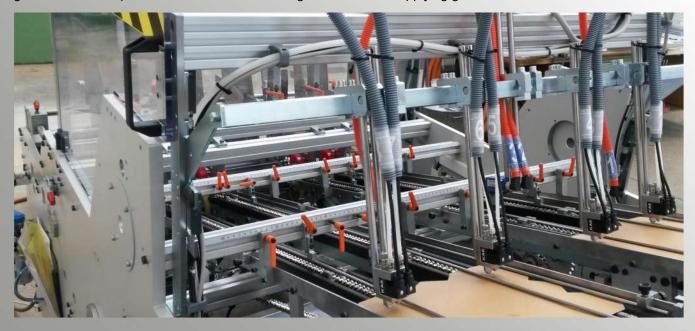

## **Series DLK15**

For applying smallest and most precise glue dots, the DLK15 glue gun is the perfect choice. The main focus while developing DLK15 was reaching highest application speed combined with best glue dot performance. DLK15 guns fit excellent on all paper converting machines. They are also perfect in use on folding machines and carton erecting machines where single and small glue dots are required. With their small modules with of only 15mm they find mounting place in all machines. Their switching cycle goes up to 1000Hz while using low viscosity glue. DLK15 glue guns might be equipped with a shutter which moves under the nozzle when machine stops and prevent the nozzle from drying. This guarantees a troublefree production work. Las guns also works upside down which makes this gun excellent for applying glue from below.