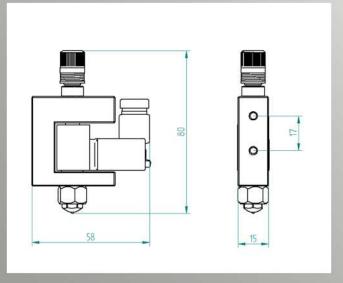

## **Series DLK15**

For applying smallest and most precise glue dots, the DLK15 glue gun is the perfect choice. The main focus while developing DLK15 was reaching highest application speed combined with best glue dot performance. DLK15 guns fit excellent on all paper converting machines. They are also perfect in use on folding machines and carton erecting machines where single and small glue dots are required. With their small modules with of only 15mm they find mounting place in all machines. Their switching cycle goes up to 1000Hz while using low viscosity glue. DLK15 glue guns might be equipped with a shutter which moves under the nozzle when machine stops and prevent the nozzle from drying. This guarantees a troublefree production work. Las guns also works upside down which makes this gun excellent for applying glue from below.

| TECHNICAL DATA         | DLK15   | units |
|------------------------|---------|-------|
| max. working pressure  | 12      | bar   |
| maximum glue viscosity | 1000    | mPas  |
| optimum glue viscosity | 350     | mPas  |
| temperature range      | 15 - 60 | °C    |
| max. relative humidity | 70      | %     |
| noise emission         | < 70    | dBa   |
| switching frequency    | 1000    | Hz    |